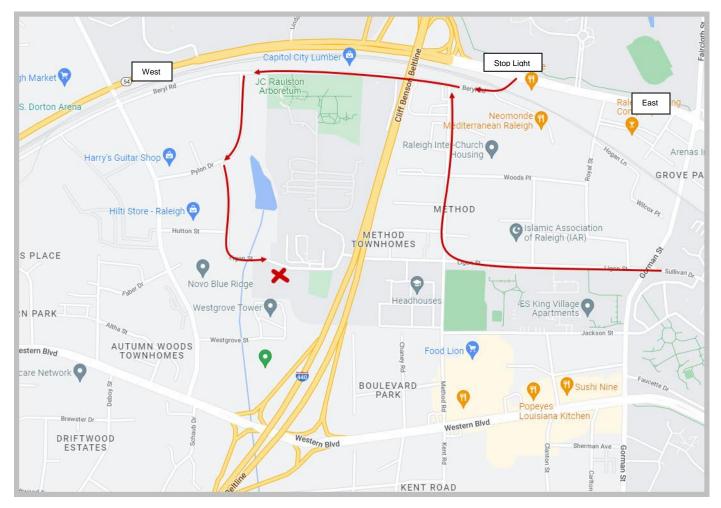

## \*\*\* Important Route Change Due to Construction\*\*\*

The intersection of Hillsborough and Blue Ridge closed indefinitely as part of the 440-Widening Project.

The route to the Material Support Warehouse from Sullivan or Hillsborough access from Beryl Road.

## **Directions:**

- Sullivan then R onto Method, L onto Beryl, L onto Pylon, L onto Hutton and at the stop sign at the end of Hutton L onto Ligon.
- Hillsborough from the East at the Stop Light turn L on to Beryl, L onto Pylon, L onto Hutton and at the stop sign at the end of Hutton L onto Ligon.
- Hillsborough from the West at the light turn R on to Beryl, L onto Pylon, L onto Hutton and at the stop sign at the end of Hutton L onto Ligon.

The Material Support Warehouse is on the right on Ligon and our parking lot is on the left.